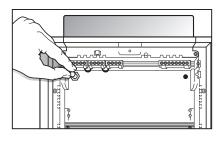

### Step 1:

Position the plate so that overhang is on the side of the incoming cable. Mark drilling holes to fix the plate on back of the enclosure with the help of pre-drilled holes on back plate (5 holes to mark : 4 corners + earth).

### Step 2:

Drill with 4mm bit on back of the enclosure.

#### Step 3:

Fix back plate to enclosure using bolts, washers & nuts provided. Make sure the overhang is covering unprotected cables (top or bottom).

### Step 4:

Fix 4mm<sup>2</sup> earth strap to the earth bar and stud (overhang portion on the side of the earth terminal)