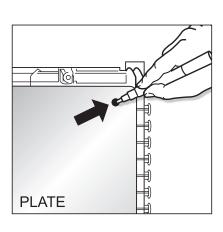

### Step 1:

Position the plate so that overhang is on the side of the incoming cable. Mark drilling holes to fix the plate on back of the enclosure with the help of pre-drilled holes on back plate (5 holes to mark : 4 corners + earth).

### Step 2:

Drill with 4mm bit on back of the enclosure.