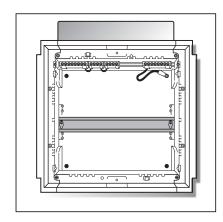

#### Step 3:

Fix back plate to enclosure using bolts, washers & nuts provided. Make sure the overhang is covering unprotected cables (top or bottom).

### Step 4:

Fix 4mm<sup>2</sup> earth strap to the earth bar and stud (overhang portion on the side of the earth terminal)