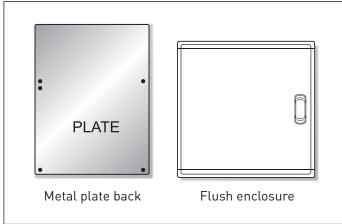

# Earthed Metal Back Plate

to suit HL/HEE Flush Load Centres

Cat. HL12FS-BP, HEE18FS-BP, HL24FS-BP, HL36FS-BP, HL48FS-BP

### Step 1:

Position the plate so that overhang is on the side of the incoming cable. Mark drilling holes to fix the plate on back of the enclosure with the help of pre-drilled holes on back plate (5 holes to mark : 4 corners + earth).