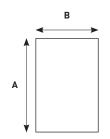

## Range

| Part No    | A<br>(mm) | B<br>(mm) | Thickness<br>(mm) | to suit<br>enclosure |
|------------|-----------|-----------|-------------------|----------------------|
| HL12FS-BP  | 425       | 265       | 0.9               | HL12F                |
| HEE18FS-BP | 367       | 384       | 0.9               | HEE18F               |
| HL24FS-BP  | 550       | 265       | 0.9               | HL24F                |
| HL36FS-BP  | 675       | 265       | 0.9               | HL36F                |
| HL48FS-BP  | 800       | 265       | 0.9               | HL48F                |