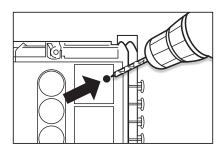

#### Step 3:

Fix back plate to enclosure using bolts, washers & nuts provided. Make sure the overhang is covering unprotected cables (top or bottom).

### Step 4:

Fix 4mm<sup>2</sup> earth strap to the earth bar and stud (overhang portion on the side of the earth terminal)